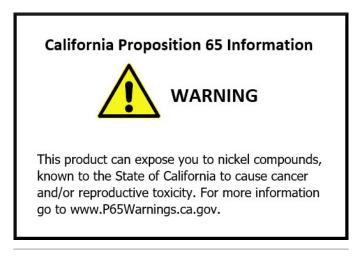

| Material properties          |                                                                                      |
|------------------------------|--------------------------------------------------------------------------------------|
| Main material                | Nickel plated brass                                                                  |
| RoHs conformity              | Compliant with exemption<br>6(c): copper alloy containing up to 4% lead by<br>weight |
| China RoHs - EFUP            | 50                                                                                   |
| REACH SVHC substances        | Yes<br>Lead                                                                          |
| General ordering information |                                                                                      |
| EAN13 code                   | 8015747289566                                                                        |
| eCl@ss 8.1                   | 27440204                                                                             |
| ETIM 7.0                     | EC000796                                                                             |
| Packaging Information        |                                                                                      |
| Packaging length             | 112,00 mm                                                                            |
| Packaging height             | 95,00 mm                                                                             |
| Packaging width              | 117,00 mm                                                                            |
| Packaging volume             | 1,24 dm³                                                                             |
| Packaging description        | Carton box                                                                           |
| Packaging quantity           | 20 Pcs                                                                               |
| Packaging EAN code           | 8015747289573                                                                        |
| Sub-packaging description    | Plastic bag                                                                          |
| Sub-packaging quantity       | 2 Pcs                                                                                |
| Sub-packaging EAN<br>barcode | 8015747289580                                                                        |
|                              |                                                                                      |