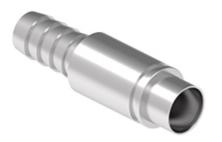

## Part number CX 10 MPF

Female pneumatic metal contact, straight, hose barbs, without shut-off valve, inner diameter 10 mm

| Product description       |                                                                      |
|---------------------------|----------------------------------------------------------------------|
| Product type              | Pneumatic contact                                                    |
| Gender                    | Female                                                               |
| Specification             | Straight, hose barbs<br>Without shut-off valve, inner diameter 10 mm |
| Further technical details |                                                                      |
| Weight                    | 0,50 g                                                               |
|                           |                                                                      |